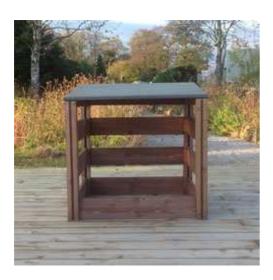

## **Log Store**

## General Information

The Log Store you have purchased slopes forwards:

Taller posts at the back, shorter posts at the front.

Plastic strips are there as supports and they slide inside the groves of the posts

## **Assembly**

- 1. Form a square from 4 posts and 4 boards, taller posts at the back, shorter at the front.
- 2. Slide a plastic strip down the 6 slots that will make up the sides.
- 3. The 2 shorter plastic strips fit below the shorter end of the sloped boards.
- 4. The thick board fits at the top back for you to attach the hinges.